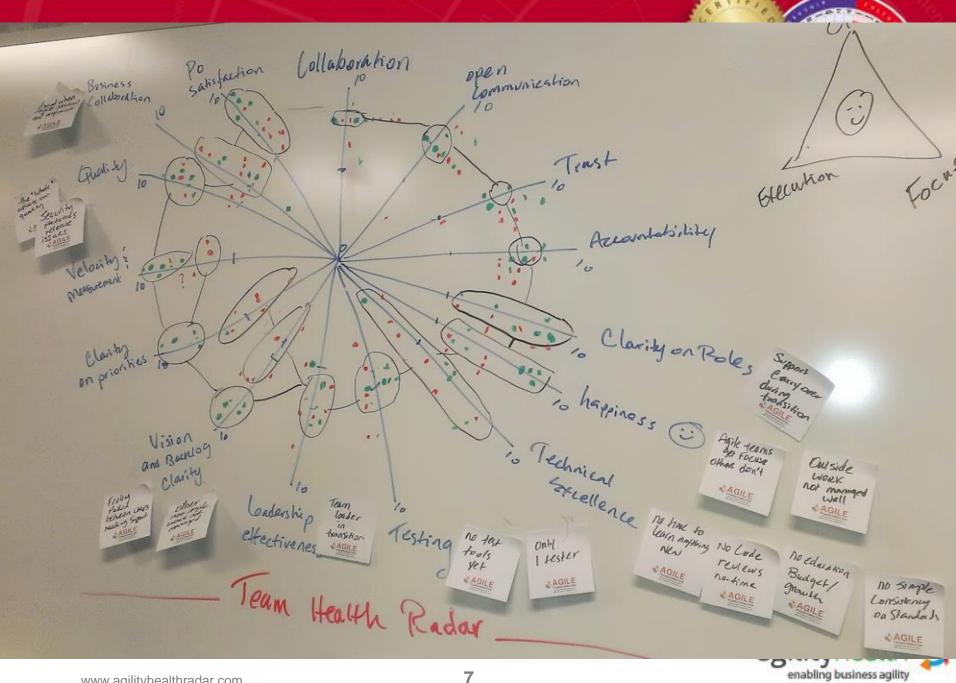

**TeamHealth Radar** - Summary View

### Workshop – What's YOUR Agile Team's Health?

Coloring Time!

Grab a blank radar

and follow the facilitator's lead.