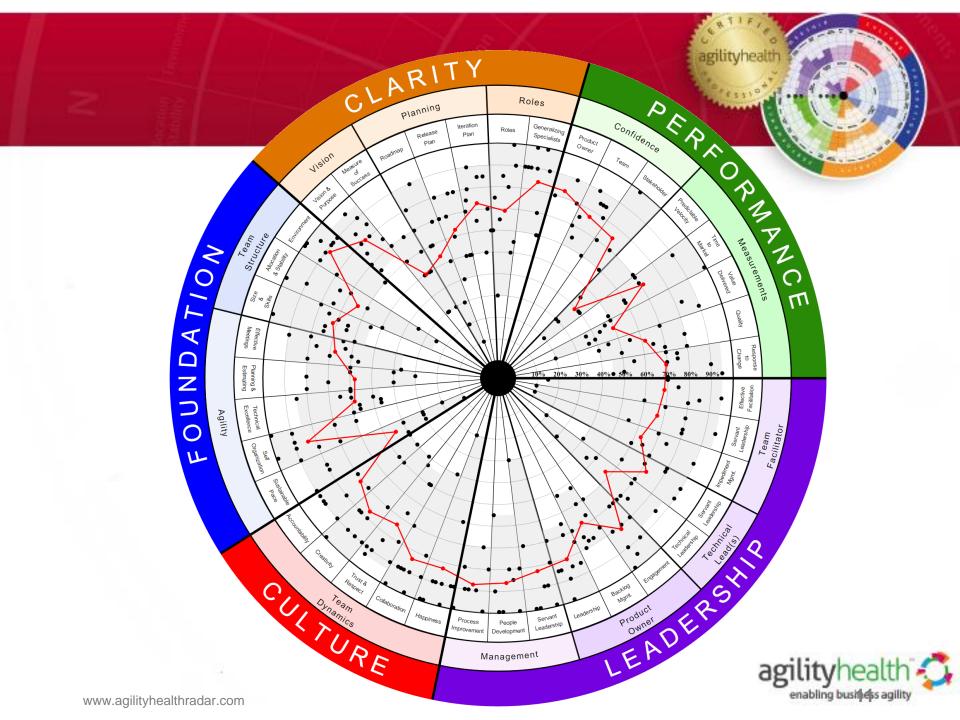

**TeamHealth Radar** - Summary View

### Workshop – What's YOUR Agile Team's Health?

Coloring Time!

Grab a blank radar

and follow the facilitator's lead.

#### Workshop - Growth Planning

Pair with one person and review their radar, identify 1 or 2 actionable growth items for the next quarter.