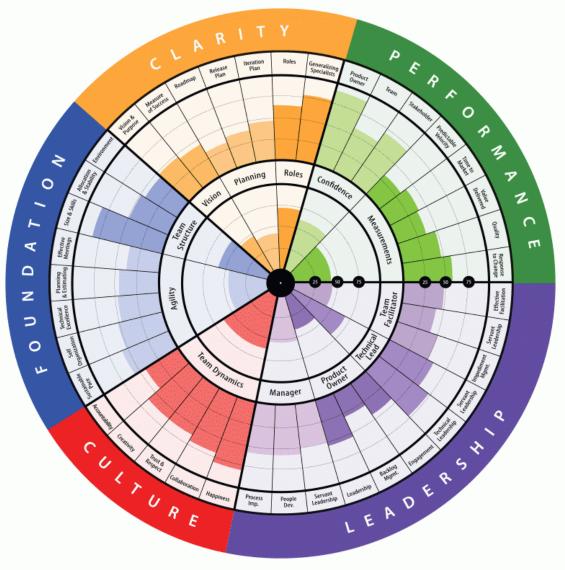

**TeamHealth Radar** - Summary View

### Workshop – What's YOUR Agile Team's Health?

Coloring Time!

Grab a blank radar

and follow the facilitator's lead.

#### Workshop - Growth Planning

Pair with one person and review their radar, identify 1 or 2 actionable growth items for the next quarter.